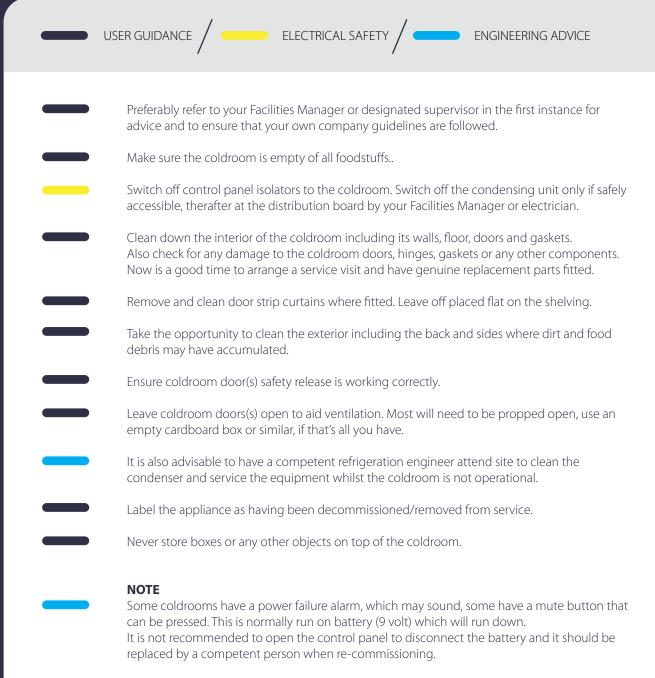

## **COLDROOM DECOMMISSIONING**

Some coldrooms may have a condensate pump on an independent supply. This should only be switched off once all the condensate water has passed out of the cooler.