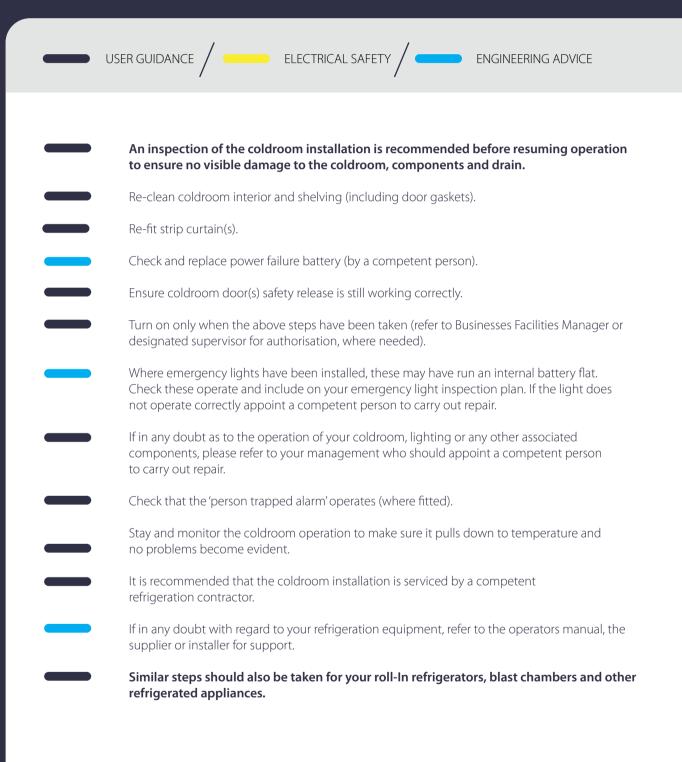

frigeration.co.uk/videos

## **COLDROOM DECOMMISSIONING**



Some coldrooms may have a condensate pump on an independent supply. This should only be switched off once all the condensate water has passed out of the cooler.

## (uilliams<sup>®</sup>

### RETURNING THE COLDROOM BACK TO SERVICE ENGINEERING GUIDE

During this uncertain period, there are key measures that can be taken to help ensure your refrigeration equipment is protected and aid its smooth operation when safe to use again in the future.

When performing these tasks please refer to the Williams Operating Manuals for your appliance. These, along with our useful 'How To Prolong the life of your refrigerator' video can be found online giving further details of key preventative maintenance practices.

# **BACK TO SERVICE GUIDE**