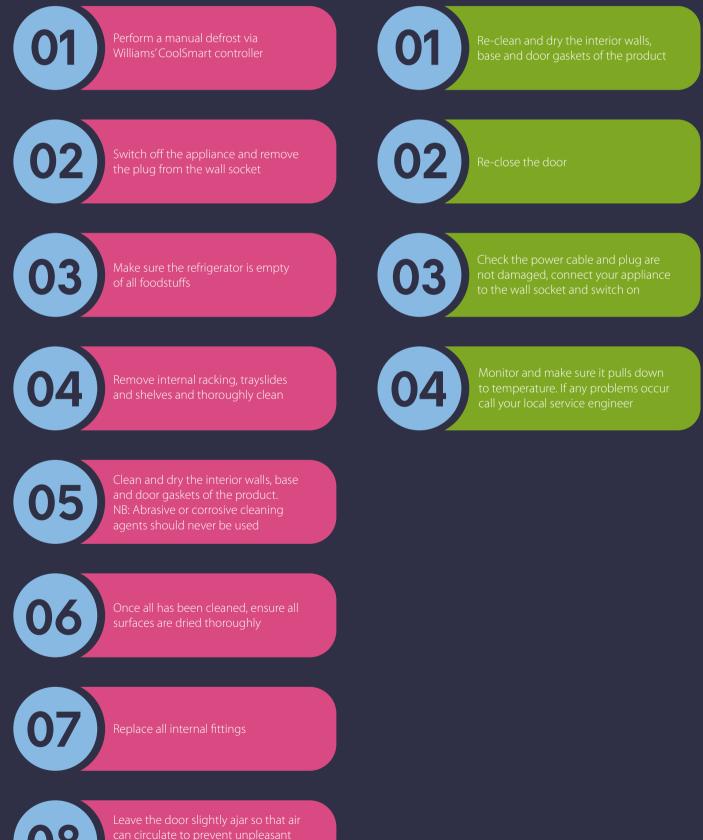

## DECOMMISSIONING YOUR REFRIGERATOR/FREEZER EQUIPMENT QUICK GUIDE

During this uncertain period, there are key measures that can be taken to help ensure your refrigeration equipment is protected and aid its smooth operation when safe to use again in the future.

When performing these tasks please refer to the Williams Operating Manuals for your appliance. These, along with our useful 'How To Prolong the life of your refrigerator' video can be found online giving further details of key preventative maintenance practices. www.williams-refrigeration.co.uk/videos

**SWITCH ON** 

## **SWITCH OFF**

can circulate to prevent unpleasant odours (Williams doors are self-closing for energy efficiency)